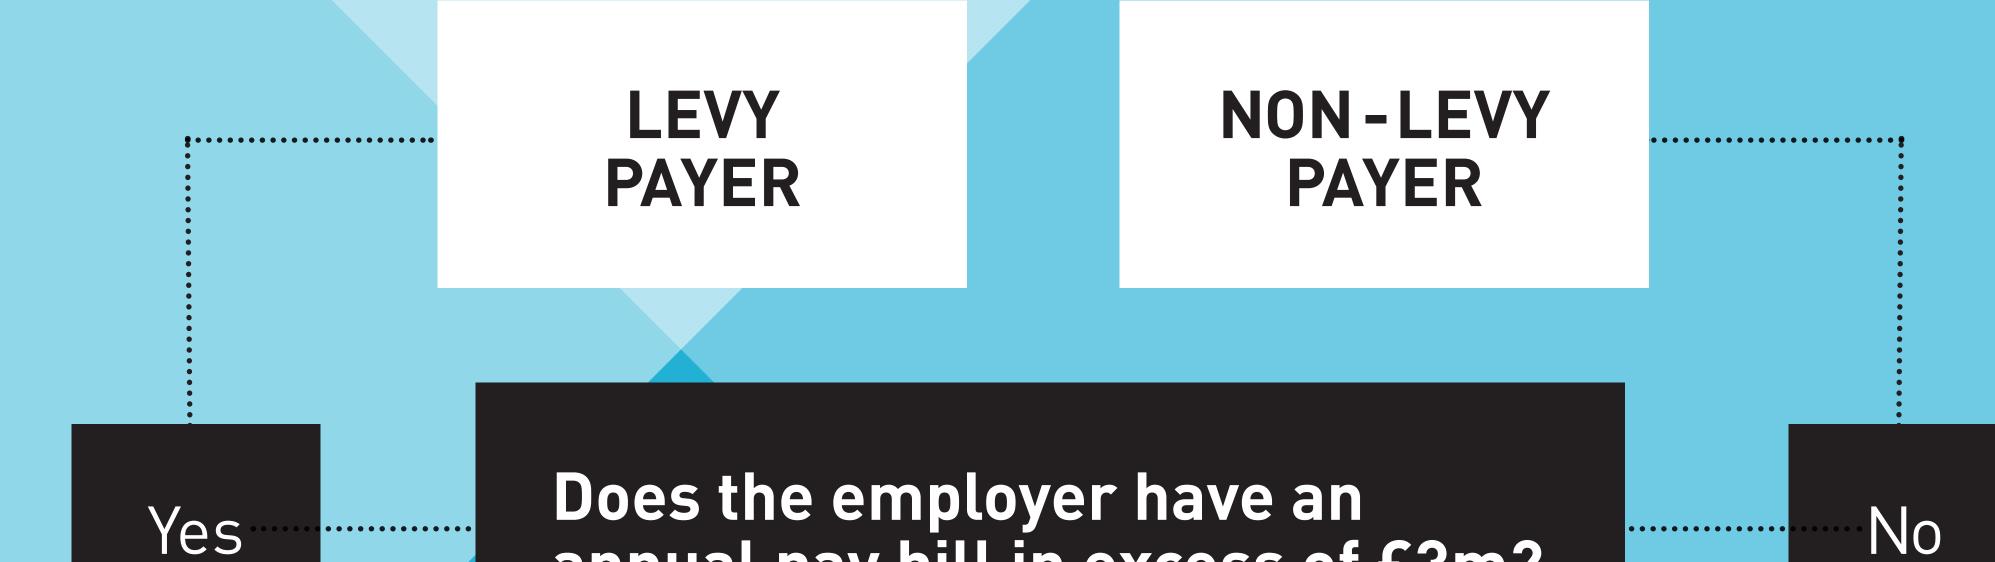

# **APPRENTICESHIP** FUNDING FLOW CHART

#### annual pay bill in excess of £3m?

### Does the employer have fewer than 50 staff?

100% from employer levy pot or 10% from employer, 90% from government if levy pot exhausted. Additional £1K support payment for employing an apprentice under 19 years of age.

## Does the employer have fewer than 50 staff?