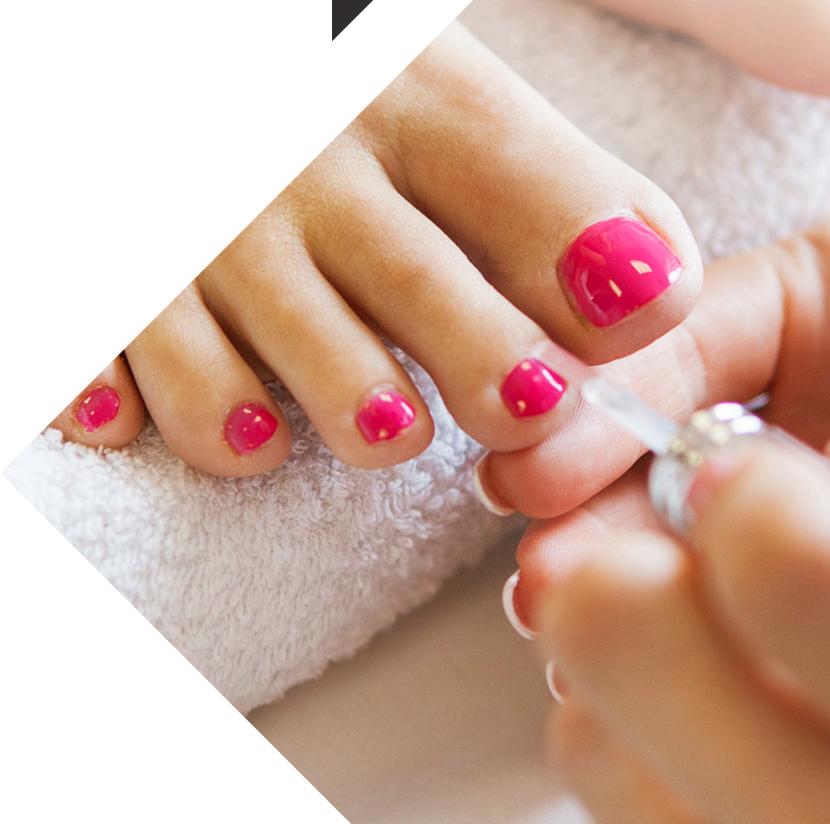

#### **BEAUTY THERAPY**

| HAND & FOOT TREATMENTS      | LEVELS 1&2 |
|-----------------------------|------------|
| Manicure                    | £5.00      |
| Pedicure                    | £6.00      |
| Paraffin wax hand treatment | £3.00      |
| Paraffin wax feet treatment | £3.50      |
| Nail art                    | £1.50      |
| Gel manicure                | £10.00     |
| Gel pedicure                | £12.00     |
| Removal of gel polish       | £6.00      |